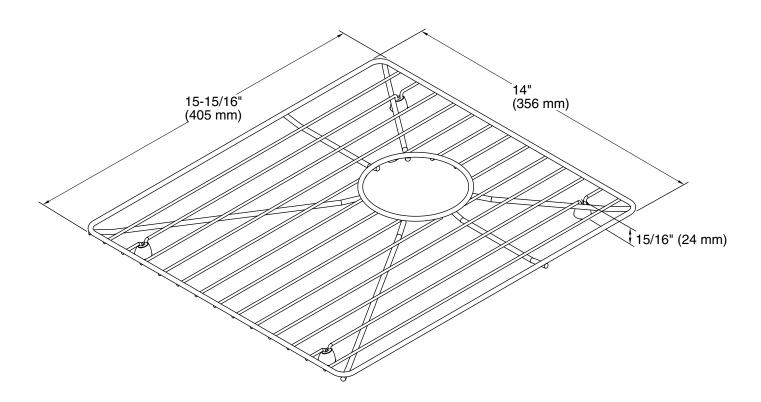

## **Technical Information**

All product dimensions are nominal.

Material: Stainless Steel