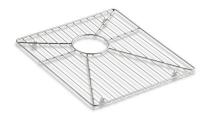

# Vault™ Stainless steel sink rack K-6641

#### **Features**

- Fits in the bowl of the K-3820, K-3838 and K-2590 Vault kitchen sinks.
- Helps protect sink surface from daily wear.
- Dishwasher-safe.
- Rubber feet provide added protection.

#### Material

Durable stainless steel construction.